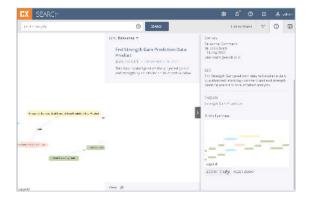

Optimize positioning for continuous change by localizing change to the business domains

Natural language search function to find products and discover connections and lineage.

Rapidly drill down to individual elements or products for granular details.

Visualize the flow to quickly explore the pipeline and understand context.

Explore complicated and interconnected relationships in a digestible, easy-to-use map.