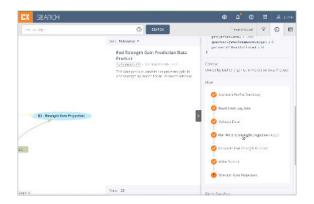

Optimize positioning for continuous change by localizing change to the business domains

Natural language search function to find products and discover connections and lineage.

Rapidly drill down to individual elements or products for granular details.

Visualize the flow to quickly explore the pipeline and understand context.

Explore complicated and interconnected relationships in a digestible, easy-to-use map.